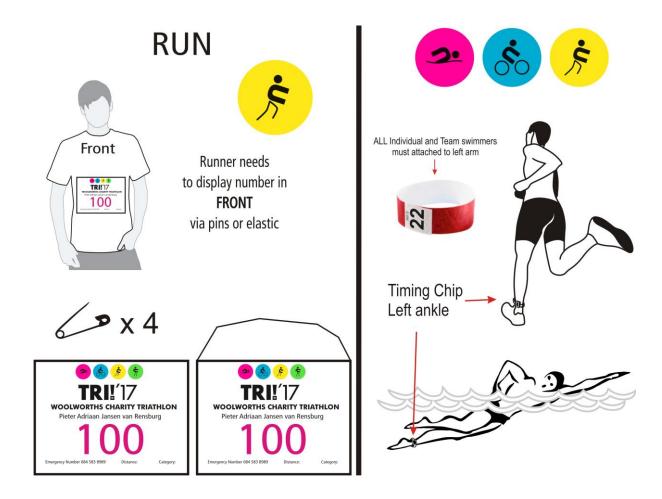

#### **Bike Check IN:**

All bicycles must be checked in between 06:30 and 07:45. NO EXCEPTIONS